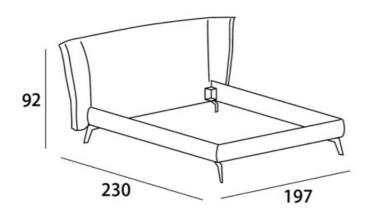

## **Furniture Specification**

Project: Tomassini Arredamenti Display

Item: Bed Qty: 1

Name: Morrison

Description: Bed with metal feet, headboard and bed frame upholstered in fabric.

Dimension: Cm.197x230x92h (for mattress cm.160x200)