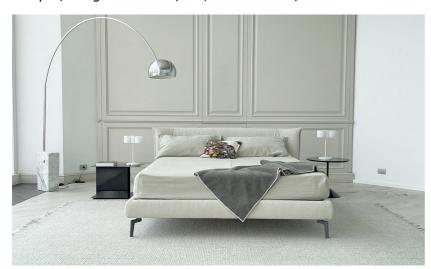

## **Furniture Specification**

Project: Tomassini Arredamenti Display

Item: Bed Qty: 1

Name: Morrison

Description: Bed with metal feet, headboard and bed frame upholstered in fabric.

Dimension: Cm.197x230x92h (for mattress cm.160x200)

Finish: Metal feet in moka shine finish and light dove grey fabric upholstery.

Manufacturer: Alf DaFrè

Additional Specification: Fillings and coverings are in accordance with Italian regulations. Any fireproofing or

## Sample / Image Reference (Main picture is indicative)