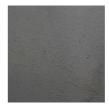

## **TOMASSINI**ARREDAMENTI

## **Furniture Specification**

Project: Tomassini Arredamenti Display

Item: Bed Qty: 1

Name: Morrison

Description: Bed with metal feet, headboard and bed frame upholstered in fabric.

Dimension: Cm.197x230x92h (for mattress cm.160x200)

Finish: Metal feet in moka shine finish and light dove grey fabric upholstery.

Manufacturer: Alf DaFrè

Additional Specification: Fillings and coverings are in accordance with Italian regulations. Any fireproofing or

other treatment required by law in other countries must be requested upon

ordering and is the responsibility of the final customer.

## Sample / Image Reference (Main picture is indicative)



## Note:



Light dove grey fabric



Moka shine finish