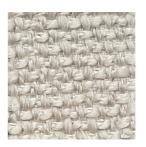

## **TOMASSINI**ARREDAMENTI

## **Furniture Specification**

Project: Tomassini Arredamenti Display

Item: Bed Qty: 1

Name: Morrison

Description: Bed with metal feet, headboard and bed frame upholstered in fabric.

Dimension: Cm.197x230x92h (for mattress cm.160x200)

Finish: Metal feet in moka shine finish and light dove grey fabric upholstery.

Manufacturer: Alf DaFrè

Additional Specification: Fillings and coverings are in accordance with Italian regulations. Any fireproofing or

other treatment required by law in other countries must be requested upon

ordering and is the responsibility of the final customer.

## Sample / Image Reference (Main picture is indicative)



## Note:



Light dove grey fabric



Moka shine finish